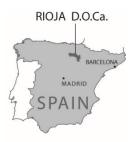

RS: 0.46 gr SO2 total: 55 Alc: 14% pH: 3.6 UPC:

Rioja: Located in Northern Spain, Rioja is best known for its berry-scented and barrel-aged red wines made from Tempranillo and Garnacha. There are 3 sub zones: Rioja Alavesa, Rioja Alta, and Rioja Baja, each with its own soil makeup the most prestigious containing large deposits of limestone. Flanking Rioja to the north and west, the Cantabrian Mountains provide shelter from the Atlantic creating a warmer and drier microclimate than regions further North.