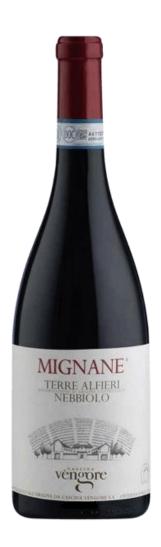

## **MIGNANE**

## Terre Alfieri DOCG Nebbiolo 2021

Cascina Vèngore is a dream started from 3 indigenous varieties with infinite potential: Nebbiolo, Barbera, and Arneis. The vinification practices follow the Piedmontese tradition (steel, amphora, and large wood barrels), with minimal intervention. It is the project of Lucrezia Povero, a young vigneron, who experiences day after day, together with her sister Maurizia and Letizia, new expressions of the land in which she was born and raised. And where, after discovering the world, she chose to live. Cascina Vèngore is a natural amphitheater in the heart of Terre Alfieri (Piemonte), a small DOCG representing the ideal synthesis of Langhe, Roero, and Monferrato. A realm of biodiversity with 100% organic cultivation, which embraces 26 hectares in one single plot around a traditional Piedmontese farmhouse.

Tasting notes: Ruby red color. On the nose, it reveals spicy aromas with intense notes of rose, pepper, and hazelnut. Elegant, persistent, and wellbalanced on the palate.

Winemaker: Francesco Monticone **Appellation: DOCG Terre Alfieri** 