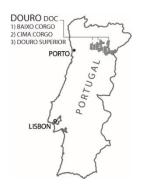

pH: 3.65 RS: 102 grams per liter Alc: 20% UPC: 5 605769 142050

D.O.C DOURO: The oldest demarcated region in the world, declared in 1756 and made a World Heritage by UNESCO in 2001. Renowned for Ports, Douro is becoming recognized for their powerful red and white wines. Mountainous and rugged topography rich in history and schist soils! The region follows the course of the river from the Spanish border and is broken up into 3 sub-regions. Baixa, (fertile, cooler and receives most the little rainfall Douro gets) Cima Corgo, (heartland and where most Port production occurs), and Douro Superior (very cold in the winter, scorching hot in summer, the largest of the regions).