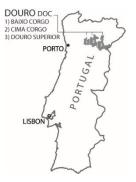

Aging: 9 months on lees with bâtonnage. 10% of the blend sees 3<sup>rd</sup> year French oak barrels.

pH: 3.08 RS: 6.3 grams per liter Alc: 13% UPC: 5 605769 032016

**D.O.C DOURO:** The oldest demarcated region in the world, declared in 1756 and made a World Heritage by UNESCO in 2001. Renowned for Ports, Douro is becoming recognized for their powerful red and white wines. Mountainous and rugged topography rich in history and schist soils! The region follows the course of the river from the Spanish border and is broken up into 3 sub-regions. Baixa Corgo, (fertile, cooler and receives most the little rainfall Douro gets) Cima Corgo, (heartland and where most Port production occurs), and Douro Superior (very cold in the winter, scorching hot in summer, the largest of the regions).