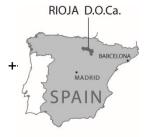

pH: 3.6 RS: 0.46 gr SO2 total: 55 Alc: 14% UPC:

**Rioja:** Located in Northern Spain, Rioja is best known for its berry-scented and barrel-aged red wines made from Tempranillo and Garnacha. There are 3 sub zones: Rioja Alavesa, Rioja Alta, and Rioja Baja, each with its own soil makeup the most prestigious containing large deposits of limestone. Flanking Rioja to the north and west, the Cantabrian Mountains provide shelter from the Atlantic creating a warmer and drier microclimate than regions further North.