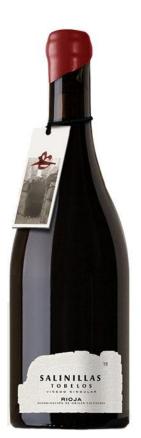

## TOBELOS Salinillas 2017

**Tobelos:** Located in Briñas, 2 km from Haro, an area hailed as having one of the greatest wine traditions in La Rioja, located on a hill surrounded by the Ebro River, at the foot of the Sierra Cantabria. The symbol represents the first written reference in which the word "Rioja" appears, discovered in the document "La Redonda de Logroño, 1293". Working with small plots surrounding the winery, each with their own unique soils and microclimates, Tobelos aims to combine traditional practices with today's modern technology to produce amazing high-quality Rioja wines.

**Tasting notes:** Deep cherry red with violet reflections. Intense, complex and elegant aromas. Ripe red and black fruits on a balsamic and spicy background. Ample and powerful, while remaining fresh, excellent tone with an elegant palate. Complex and long-lasting finish.

Appellation: DOCa Rioja, Rioja Alta

Grapes: 100% Tempranillo

Soil: Calcareous clay on slopes. Poor permeable soils.

Elevation: 1,804 ft, 1,732 ft, 1,476

**Vineyard practice:** Salinillas de Buradón, This is the only district belonging in the DOCa located on the other side of the Sierra Cantabria, on windward slopes.

Vine Age: 50 years

**Fermentation:** 24hr cooling period in chamber. Manual selection, Alcoholic and malolactic fermentation in French oak vats.

Ageing: 10 months in 2<sup>nd</sup> year used French oak 225 litre barrels.

pH: 3.6 RS: 0.46 gr SO2 total: 55 Alc: 14% UPC:

**Rioja:** Located in Northern Spain, Rioja is best known for its berry-scented and barrel-aged red wines made from Tempranillo and Garnacha. There are 3 sub zones: Rioja Alavesa, Rioja Alta, and Rioja Baja, each with its own soil makeup the most prestigious containing large deposits of limestone. Flanking Rioja to the north and west, the Cantabrian Mountains provide shelter from the Atlantic creating a warmer and drier microclimate than regions further North.