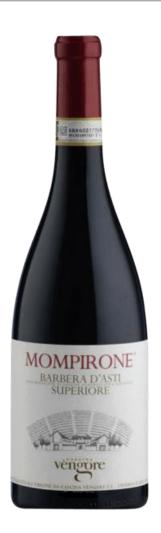

## **MOMPIRONE**

## Barbera d'Asti DOCG Superiore 2021

Cascina Vèngore is a dream started from 3 indigenous varieties with infinite potential: Nebbiolo, Barbera, and Arneis. The vinification practices follow the Piedmontese tradition (steel, amphora, and large wood barrels), with minimal intervention. It is the project of Lucrezia Povero, a young vigneron, who experiences day after day, together with her sister Maurizia and Letizia, new expressions of the land in which she was born and raised. And where, after discovering the world, she chose to live. Cascina Vèngore is a natural amphitheater in the heart of Terre Alfieri (Piemonte), a small DOCG representing the ideal synthesis of Langhe, Roero, and Monferrato. A realm of biodiversity with 100% organic cultivation, which embraces 26 hectares in one single plot around a traditional Piedmontese farmhouse.

Tasting notes: Ruby red color. On the nose, it reveals spicy aromas with hints of blackcurrant, cocoa, and vanilla. Full-bodied, intense, and persistent on the palate.

Winemaker: Francesco Monticone

Appellation: DOCG Barbera d'Asti Superiore

Grapes: 100% Barbera

Soil: Limestone and sand Elevation: 886 ft

Vineyard practice: sustainable and biodynamic practices, grass cover cropping, minimum tillage, fertilization with organic and green manure

Vine Age: 11 years Harvest Dates: September 24<sup>th</sup>

Fermentation: 8-10 days in temperature-controlled vats at 28°C, then a

malolactic fermentation at 20°C

Ageing: 18 months in Slavonian oak barrels

**Certification: Certified Organic** 

Ph: 3.37 RS: 4.1 grams per liter Alc: 14.5% UPC: 8 029591 009027

DOCG Barbera d'Asti: Hilly areas of the Asti and Alessandria provinces in the Piedmont region of Italy. The vineyards are typically situated on hilly terrain, ranging in altitude from 300ft to 1000ft. The region is known for producing medium to full-bodied wines characterized by an intense ruby-red color that graduates towards garnet.