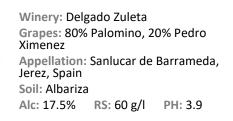

## **DELGADO ZULETA**

#### **Medium Blend of Oloroso**

Aromas of toffee, white coffee, and toasted hazelnut. Full-bodied and velvety smooth with notes of toffee, earthiness, and a touch of ground coffee.

Winery: Delgado Zuleta Grapes: 80% Palomino, 20% Pedro Ximenez Appellation: Sanlucar de Barrameda, Jerez, Spain Soil: Albariza Alc: 17.5% RS: 60 g/l PH: 3.9