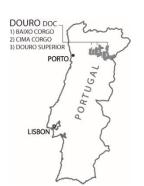

pH: 3.58 RS: 0.8 g/ per liter Alc: 13 % UPC: 5-60576900221-7

**D.O.C DOURO:** The oldest demarcated region in the world, declared in 1756 and made a World Heritage by UNESCO in 2001. Renowned for Ports, Douro is becoming recognized for their powerful red and white wines. Mountainous and rugged topography rich in history and schist soils! The region follows the course of the river from the Spanish border and is broken up into 3 sub-regions. Baixa, (fertile, cooler and receives most the little rainfall Douro gets) Cima Corgo, (heartland and where most Port production occurs), and Douro Superior (very cold in the winter, scorching hot in summer, the largest of the regions).