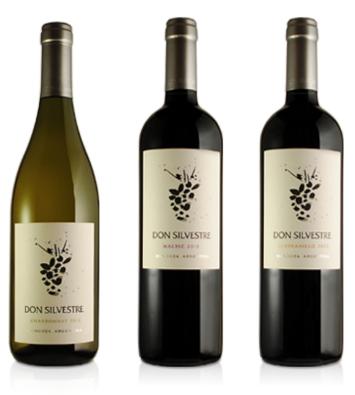

## Don Silvestre Chardonnay

Don Silvestre Chardonnay has a golden color, bright and clear with hints of emerald. It offers a persistent aroma of pineapple and vanilla, and a delicate buttery sensation in the mouth.

## Don Silvestre Malbec

Intense, dark red color with violet notes. In the nose it shows complex aromas of red fruits, plums and leather notes. In the mouth it is round, medium-bodied and well-structured, with soft tannins and a very elegant finish.

## Don Silvestre Tempranillo

Ruby red color, intense and bright. Aromas of mature cherries, blackberries and dark chocolate. In the mouth it is medium-bodied, with intense acidity, characteristic of Tempranillo grapes. It has a complex combination of red berries, light tobacco and vanilla.