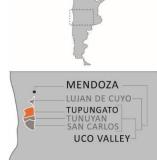

Winemaker: Gustavo Silvestri

Appellation: Tupungato, Uco Valley, Mendoza, Argentina

Grapes: 100% Cabernet Franc

Soil: Sand Elevation: 2,952 ft

Vineyard practice: North/South facing vines with bilateral double cordon

pH: 3.83 RS: 1.96 grams per liter Alc: 14.2% UPC: 8 56150 00711 2

**Tupungato Region:** This prized wine region is regarded by most experts as the best in the world to produce Malbec. Dry summers, followed by harsh winters and a wide temperature range between day and night allow the vines to produce low yields, resulting in an outstanding quality of grapes.