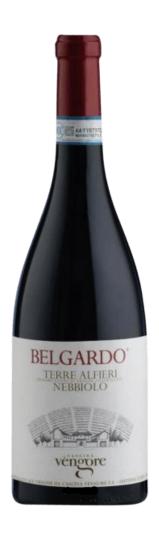

## **BELGARDO**

## Terre Alfieri DOCG Nebbiolo 2021

Cascina Vèngore is a dream started from 3 indigenous varieties with infinite potential: Nebbiolo, Barbera, and Arneis. The vinification practices follow the Piedmontese tradition (steel, amphora, and large wood barrels), with minimal intervention. It is the project of Lucrezia Povero, a young vigneron, who experiences day after day, together with her sister Maurizia and Letizia, new expressions of the land in which she was born and raised. And where, after discovering the world, she chose to live. Cascina Vèngore is a natural amphitheater in the heart of Terre Alfieri (Piemonte), a small DOCG representing the ideal synthesis of Langhe, Roero, and Monferrato. A realm of biodiversity with 100% organic cultivation, which embraces 26 hectares in one single plot around a traditional Piedmontese farmhouse.

Tasting notes: Deep red color with spicy aromas and hints of liquorice, cinnamon, and vanilla. Elegant, persistent, and well-balanced on the palate.

Winemaker: Francesco Monticone **Appellation: DOCG Terre Alfieri** 